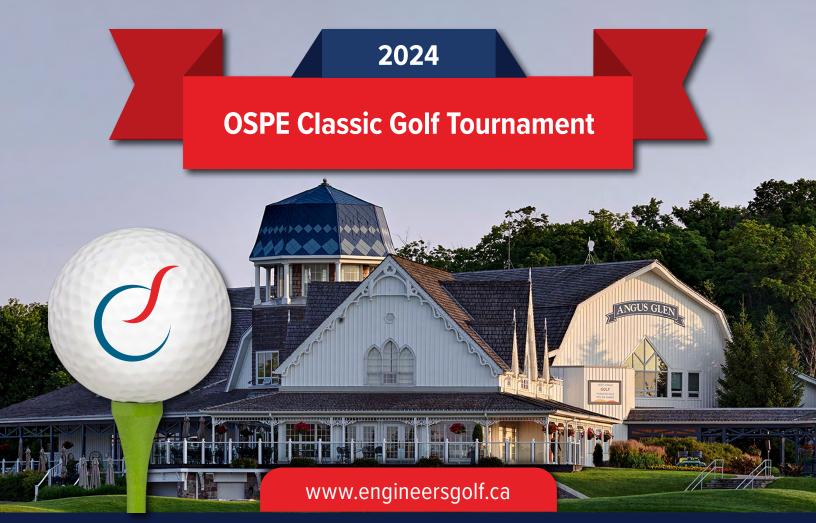

Angus Glen Golf Club • Thursday, May 23, 2024

Angus Glen is the only club to have hosted a major PGA tour event on both of its courses - the 2002 Canadian Open on its south course and 2007 Canadian Open on its north course.

In 2015, the south course re-opened after completing a \$6 million renovation by award-winning golf architectural firm MacKenzie & Ebert who've advised on an impressive list of world-renowned courses such as Turnberry, Royal St. Georges, Royal Lytham & St. Annes, The Abaco Club, Royal Troon, Royal Liverpool, Goodwood and Carnegie Abbey.

Relax, mix and mingle with Ontario's engineering community and industry stakeholders over golf and dinner. This year, a portion of all proceeds (including silent auction funds) will go to the Ontario Professional Engineers Foundation for Education, which helps engineering students design the world of tomorrow!